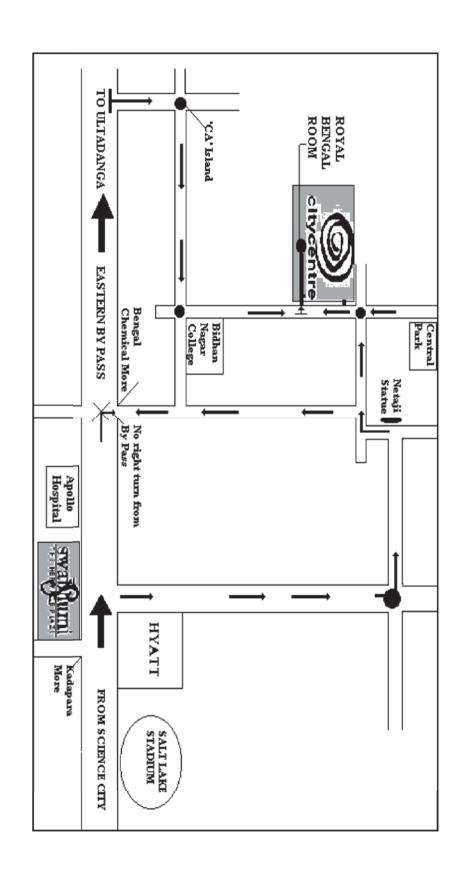

## **MEETING OF THE EQUITY SHAREHOLDERS**

(Convened pursuant to the order dated 26th October, 2017 passed by the Hon'ble National Company Law Tribunal, Kolkata Bench)

| MEETING |                                                                                         |  |  |
|---------|-----------------------------------------------------------------------------------------|--|--|
| Day     | Friday                                                                                  |  |  |
| Date    | 15th day of December, 2017                                                              |  |  |
| Time    | 10.00 A.M.                                                                              |  |  |
| Venue   | City Centre, Royal Bengal Room, DC Block, Sector – I, Salt Lake, Kolkata 700 064, India |  |  |

In pursuance of the said Order and as directed therein, further notice is hereby given that a meeting of the Equity Shareholders of the Demerged Company 1 / Transferee Company 1 will be held at City Centre, Royal Bengal Room, DC Block, Sector - I, Salt Lake, Kolkata 700 064, India on Friday, the 15th day of December, 2017 at 10:00 A.M. to consider, and if thought fit, to pass, with or without modifications, the following resolutions for approval of the said scheme by requisite majority:-

#### 2. Date, time and venue of Meeting

Pursuant to an Order dated 26th October, 2017, passed by the Kolkata Bench of the National Company Law Tribunal ("Tribunal") in Company Application No.438 of 2017, a meeting of the Equity Shareholders of the Demerged Company 1 / Transferee Company 1 will be held at City Centre, Royal Bengal Room, DC Block, Sector - I, Salt Lake, Kolkata 700 064, India on Friday, the 15th day of December, 2017 at 10:00 A.M. for the purpose of their considering and if thought fit, approving, with or without modification(s), the said Scheme of Arrangement.